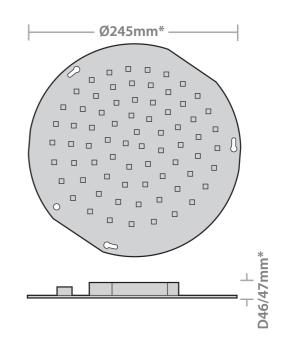

# **Packaging Information**

| Dimensions (mm)         | Ø: 245 x D: 46mm           |  |
|-------------------------|----------------------------|--|
| Product Net Weight (kg) | 0.21 kg                    |  |
| Barcode                 | 5055807621977              |  |
| Box Dimensions (mm)     | L: 265 x W: 250 x D: 55 mm |  |
| Box Gross Weight (kg)   | 0.31 kg                    |  |