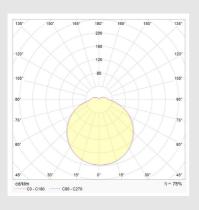

### **Features**

- Improved efficacy of up to 138 lm/W
- Emergency & microwave sensor options available
- Fitted with integral LED driver
- Designed for POLO X and Robust empty body circular bulkhead fittings
- Suitable for a wide range of proprietary bulkheads including 2D lamp, subject to fixing centres and thermal considerations

# **Specification**

| Code     | Description                  | Lumen Output | Emergency<br>Lumen Output | Wattage | Efficacy |
|----------|------------------------------|--------------|---------------------------|---------|----------|
| GTC13-35 | Circular Gear Tray 13W 3500K | 1800 lm      |                           | 13W     | 138 lm/W |