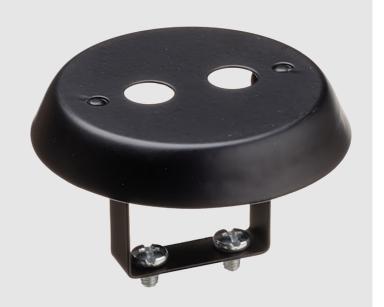

### FIRE RATED INSULATION CAP

A full range of spare springs, clips and a fire rated insulation cap, to complement our range of GU10 downlights.

#### **Features**

- Insulation cap, designed to:
- Meet the requirements of Parts L1 A / B of the Building Regulations
- Stop heat transfer into lofts or ceiling voids thereby reducing energy costs
- Permit downlight final fix after the insulation has been laid saving time & installation costs
- Allow insulation to maintain the resistance to passage of sound (Part E of the Building Regulations)

#### **Product Information**

| Guarantee               | 1 Year | C |
|-------------------------|--------|---|
| Material (Body/Housing) | Steel  | A |

| Colour Finish | Black   |  |
|---------------|---------|--|
| Approval      | UKCA CE |  |