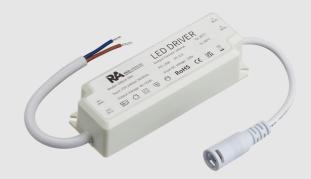

# ORBIT FIXED OUTPUT REPLACEMENT DRIVER FOR ORB18

A range of LED drivers suitable for use in numerous applications or as replacement spares. The range includes fixed output, DALI dimming and phase out dimming.

| Driver Type | Fixed Output |  |
|-------------|--------------|--|
| Approval    | UKCA CE      |  |

Tel: 0114 279 8999 | Email: sales@redarrowelectrical.co.uk | redarrowelectrical.co.uk