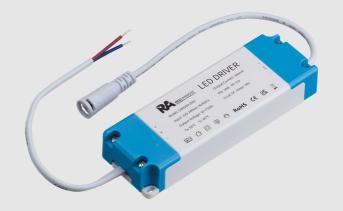

## ORBIT PHASE CUT DIMMABLE DRIVER FOR ORB20

A range of LED drivers suitable for use in numerous applications or as replacement spares. The range includes fixed output, DALI dimming and phase out dimming.

#### **Features**

- Essential range of constant current drivers
- Fixed output replacement drivers
- Phase cut dimming drivers for use with Orbit downlights
- DALI and Switch Dim drivers for addressable control of selected Red Arrow luminaires
- Full technical support to offer you a complete solution

| Driver Type | Phase Cut Dimmable |  |
|-------------|--------------------|--|
| Approval    | UKCA CE            |  |

Tel: 0114 279 8999 | Email: sales@redarrowelectrical.co.uk | redarrowelectrical.co.uk