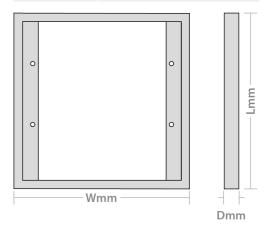

#### **Dimensions**

| Product Code  | Dimensions                 |
|---------------|----------------------------|
| LEDP-SMKW     | L: 600 x W: 600 x D: 50mm  |
| LEDP-SMKW12   | L: 1200 x W: 600 x D: 50mm |
| LEDP-SMKW1230 | L: 1200 x W:300 x D: 50mm  |
| RSK66         | L: 600 x W: 600 x D: 70mm  |
| RSK126        | L: 1200 x W: 600 x D: 70mm |
| RSK123        | L: 1200 x W: 300 x D: 70mm |