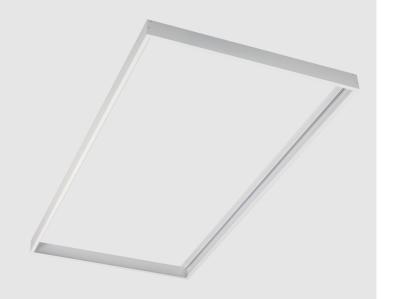

# **SURFACE MOUNTING KITS**

## FOR RHOMBUS & RAZOR PANELS

Rhombus and Razor recessed panels can be easily transformed into smart and shallow profile surface mount luminaires. These easy to install mounting kits are supplied ready to assemble.

#### **Features**

- Specifically designed for Razor and Rhombus LED panels
- Slim profile
- Easy to assemble

| Code              | Description                                                 | Lumen<br>Output | Emergency Lumen<br>Output | Wattage | Efficacy |
|-------------------|-------------------------------------------------------------|-----------------|---------------------------|---------|----------|
| RSK66             | Rhombus Surface Mounting Kit 600mm x 600mm                  | -               | -                         | -       | -        |
| RSK126            | Rhombus Surface Mounting Kit 600mm x 1200mm                 | -               | -                         | -       | -        |
| RSK123            | Rhombus Surface Mounting Kit 300mm x 1200mm                 | -               | -                         | -       | -        |
| LEDP-SMKW         | Razor Surface Mounting Kit 600mm x 600mm                    | -               | -                         | -       | -        |
| LEDP-SMKW12       | Razor Surface Mounting Kit 600mm x 1200mm                   | -               | -                         | -       | -        |
| LEDP-<br>SMKW1230 | Razor Surface Mounting Kit 300mm x 1200mm                   | -               |                           | -       | -        |
| BLP-RSC           | Pack of 4 ceiling mount spring clips for LED recessed panel | -               | -                         | -       | -        |
| LEDP-SMKW63       | Surface Mount LED Panel Kit - 600 x 300                     | -               | -                         | -       | -        |