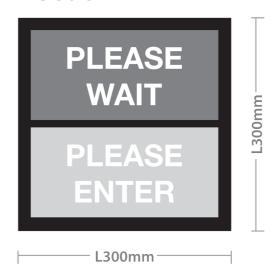

### ACCESS CONTROL SYSTEM

Sentry is the perfect access control solution for shops, healthcare premises and offices. Simple to set up and operate with a handheld remote control, optional stand and shelf.

#### **Features**

- Lets customers know when you are open for business and when it is safe to enter
- Fast and simple to set up and operate
- IP65 rated for indoor and outdoor operation
- Optional adjustable stand and shelf

#### **Dimensions**

www.redarrowelectrical.co.uk

Tel: 0114 279 8999

Email: sales@redarrowelectrical.co.uk

redarrowelectrical.co.uk