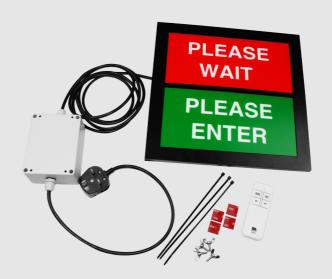

### ACCESS CONTROL SYSTEM

Sentry is the perfect access control solution for shops, healthcare premises and offices. Simple to set up and operate with a handheld remote control, optional stand and shelf.

#### **Features**

- Lets customers know when you are open for business and when it is safe to enter
- Fast and simple to set up and operate
- IP65 rated for indoor and outdoor operation
- Optional adjustable stand and shelf