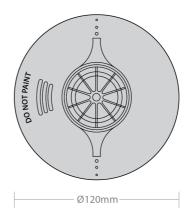

### **Packaging Information**

| Dimensions (mm)     | Ø: 120 x D: 46.5 mm       |  |
|---------------------|---------------------------|--|
| Barcode             | 5055807626491             |  |
| Box Dimensions (mm) | L:130 x W: 130 x D: 60 mm |  |
| Units/Outer Carton  | 40                        |  |