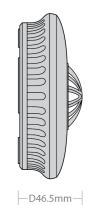

### **Packaging Information**

| Dimensions (mm)     | Ø: 120 x D: 46.5 mm       |  |
|---------------------|---------------------------|--|
| Barcode             | 5055807626491             |  |
| Box Dimensions (mm) | L:130 x W: 130 x D: 60 mm |  |
| Units/Outer Carton  | 40                        |  |