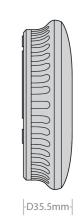

#### **Packaging Information**

| Dimensions (mm)     | Ø: 120 x D: 35.5 mm       |  |
|---------------------|---------------------------|--|
| Barcode             | 5055807626477             |  |
| Box Dimensions (mm) | L:130 x W: 130 x D: 50 mm |  |
| Units/Outer Carton  | 40                        |  |