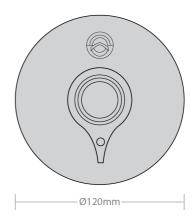

#### **Packaging Information**

| Dimensions (mm)     | Ø: 120 x D: 35.5 mm       |  |
|---------------------|---------------------------|--|
| Barcode             | 5055807626477             |  |
| Box Dimensions (mm) | L:130 x W: 130 x D: 50 mm |  |
| Units/Outer Carton  | 40                        |  |