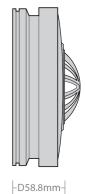

### **Packaging Information**

| Dimensions (mm)     | Ø: 140 x D: 58.8 mm       |  |
|---------------------|---------------------------|--|
| Barcode             | 5055807626507             |  |
| Box Dimensions (mm) | L:150 x W: 150 x D: 65 mm |  |
| Units/Outer Carton  | 40                        |  |