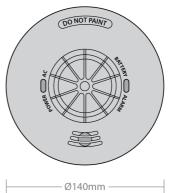

### **Packaging Information**

| Dimensions (mm)     | Ø: 140 x D: 58.8 mm       |  |
|---------------------|---------------------------|--|
| Barcode             | 5055807626507             |  |
| Box Dimensions (mm) | L:150 x W: 150 x D: 65 mm |  |
| Units/Outer Carton  | 40                        |  |