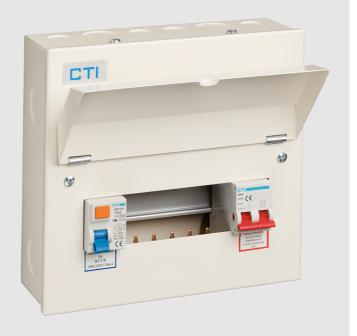

## WITH MAINS ISOLATOR AND RCDS

For convenience, these CTI consumer units are pre-fitted with RCDs, ready for population with your choice of MCBs and surge protection device. Options include IET 17th Edition compliant dual RCD boards.

#### **Features**

- Sturdy metal construction, with hinged visor
- Supplied with 100A Type A mains isolator plus RCDs
- Dual RCD boards for IET 17th Edition compliance
- Allows installer to select MCBs, RCB and SPD for full compliance with IET 18th Edition