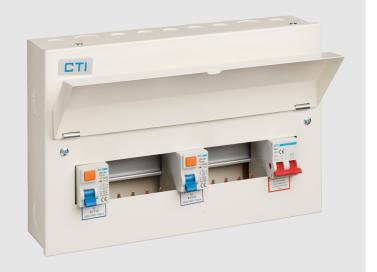

## CTI CONSUMER UNITS WITH ISOLATOR AND RCDS

## WITH MAINS ISOLATOR AND RCDS

For convenience, these CTI consumer units are pre-fitted with RCDs, ready for population with your choice of MCBs and surge protection device. Options include IET 17th Edition compliant dual RCD boards.

#### **Features**

- Sturdy metal construction, with hinged visor
- Supplied with 100A Type A mains isolator plus RCDs
- Dual RCD boards for IET 17th Edition compliance
- Allows installer to select MCBs, RCB and SPD for full compliance with IET 18th Edition