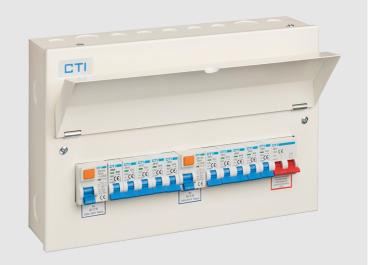

# **CTI CONSUMER UNITS PRELOADED**

## PRE-LOADED WITH RCDS AND MCBS

Offering maximum convenience and ease of stocking, our pre-loaded CTI consumer units are supplied with mains isolator, RCDs and MCBs. A handy garage unit is also available with RCD and MCBs only

#### **Features**

- Sturdy metal construction with hinged visor
- Pre-loaded with isolator, RCDs and MCBs (except ZG04MC)
- Dual RCD boards for IET 17th Edition compliance (except ZG04MC)
- Type A DC sensitive RCDs & RCBOs, plus Surge Protection Device available separately for IET 18th Edition compliance