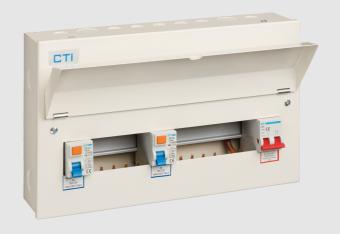

## WITH MAINS ISOLATOR AND RCDS

For convenience, these CTI consumer units are pre-fitted with RCDs, ready for population with your choice of MCBs and surge protection device. Options include IET 17th Edition compliant dual RCD boards.

### **Features**

- Sturdy metal construction, with hinged visor
- Supplied with 100A mains isolator plus RCDs
- Dual RCD boards for IET 17th Edition compliance
- Allows installer to select MCBs, RCB and SPD for full compliance with IET 18th Edition