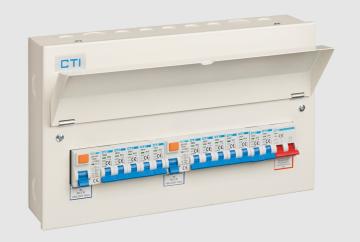

# **CTI CONSUMER UNITS PRELOADED**

## PRE-LOADED WITH RCDS AND MCBS

Offering maximum convenience and ease of stocking, our pre-loaded CTI consumer units are supplied with mains isolator, RCDs and MCBs. A handy garage unit is also available with RCD and MCBs only

#### **Features**

- Sturdy metal construction with hinged visor
- Pre-loaded with isolator, RCDs and MCBs (except ZG04MC)
- Dual RCD boards for IET 17th Edition compliance (except ZG04MC)
- Type A DC sensitive RCDs & RCBOs, plus Surge Protection Device available separately for IET 18th Edition compliance