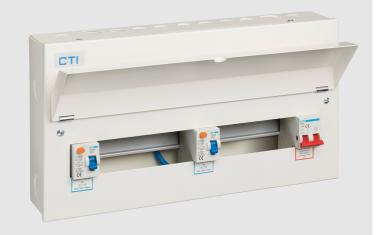

# CTI CONSUMER UNITS WITH ISOLATOR AND RCDS

## WITH MAINS ISOLATOR AND RCDS

For convenience, these CTI consumer units are pre-fitted with RCDs, ready for population with your choice of MCBs and surge protection device. Options include IET 17th Edition compliant dual RCD boards.

#### **Features**

- Sturdy metal construction, with hinged visor
- Supplied with 100A mains isolator plus RCDs
- Dual RCD boards for IET 17th Edition compliance
- Allows installer to select MCBs, RCB and SPD for full compliance with IET 18th Edition