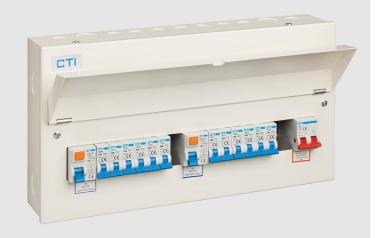

## **CTI CONSUMER UNITS PRELOADED**

## PRE-LOADED WITH RCDS AND MCBS

Offering maximum convenience and ease of stocking, our pre-loaded CTI consumer units are supplied with mains isolator, RCDs and MCBs. A handy garage unit is also available with RCD and MCBs only

#### **Features**

- Sturdy metal construction with hinged visor
- Pre-loaded with isolator, RCDs and MCBs (except ZG04MC)
- Dual RCD boards for IET 17th Edition compliance (except ZG04MC)
- Type A DC sensitive RCDs & RCBOs, plus Surge Protection Device available separately for IET 18th Edition compliance

### **Specification**

| Code          | Description   | Lumen Output | Emergency<br>Lumen Output | Wattage | Efficacy |
|---------------|---------------|--------------|---------------------------|---------|----------|
| ZC21-17MC-12L | Consumer Unit |              |                           |         |          |