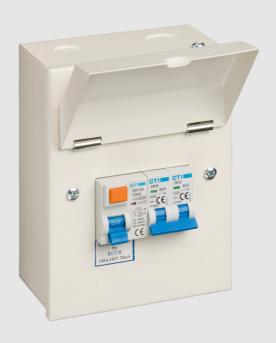

# **CTI CONSUMER UNITS PRELOADED**

## PRE-LOADED WITH RCDS AND MCBS

Offering maximum convenience and ease of stocking, our pre-loaded CTI consumer units are supplied with mains isolator, RCDs and MCBs. A handy garage unit is also available with RCD and MCBs only

#### **Features**

- Sturdy metal construction with hinged visor
- Pre-loaded with isolator, RCDs and MCBs (except ZG04MC)
- Dual RCD boards for IET 17th Edition compliance (except ZG04MC)
- Type A DC sensitive RCDs & RCBOs, plus Surge Protection Device available separately for IET 18th Edition compliance